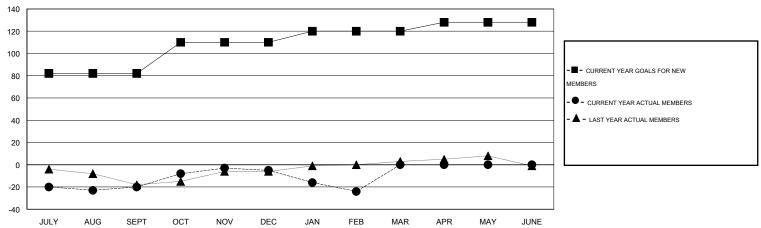

#### GOALS AND ACTUAL MEMBERS CUMULATIVE

| DROPPED CLUBS: 1  DROPPED MEMBERS |               | 26 CLUBS OF 46 ADDED 1 OR MORE NEW MEMBERS | GENDER DISTRIBU<br>MALE<br>FEMALE     | TION<br>847 (66.02%)<br>436 (33.98%) |           |
|-----------------------------------|---------------|--------------------------------------------|---------------------------------------|--------------------------------------|-----------|
| DECEASED CLUB CANCELLED OTHER     | 15<br>0<br>82 | CLICK HERE FOR HEALTH ASSESSMENT DATA      | FAMILY UNIT MEMBERS HEAD OF HOUSEHOLD |                                      | 135<br>67 |
| TOTAL                             | 97            |                                            | NON-HEAD OF HOUSEHOLD                 | )                                    | 68        |

## **LOCATION MASSACHUSETTS**

 $\mathsf{GMT}\;\mathsf{CA}\;1$ 

| Clubs                       |                  |                  |                  |                  | Members                     |                    |                                     |                    |                  |
|-----------------------------|------------------|------------------|------------------|------------------|-----------------------------|--------------------|-------------------------------------|--------------------|------------------|
|                             | RESUL            | TS FOR 2014-2015 | i                |                  | RESULTS FOR 2014-2015       |                    |                                     |                    |                  |
| QUARTER                     | NEW CLUB<br>GOAL | NEW CLUBS        | DROPPED<br>CLUBS | NET<br>GAIN/LOSS | QUARTER                     | NEW MEMBER<br>GOAL | CHARTER AND<br>NEW MEMBERS<br>ADDED | DROPPED<br>MEMBERS | NET<br>GAIN/LOSS |
| JULY/AUG/SEPT               | 4                | 0                | 0                | 0                | JULY/AUG/SEPT               | 82                 | 23                                  | 43                 | -20              |
| OCT/NOV/DEC                 | 1                | 0                | 0                |                  | OCT/NOV/DEC                 | 28                 | 41<br>9                             | 26<br>28           | 15<br>-19        |
| JAN/FEB/MAR<br>APR/MAY/JUNE | 0                | 0                | 0                | -1<br>0          | JAN/FEB/MAR<br>APR/MAY/JUNE | 10<br>8            | 0                                   | 0                  | -19              |