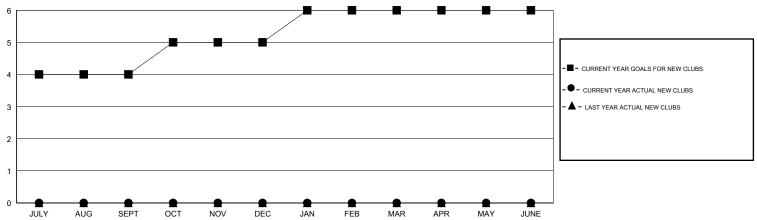

### GOALS AND ACTUAL NEW CLUBS CUMULATIVE

## **LOCATION MASSACHUSETTS**

 $\mathsf{GMT}\;\mathsf{CA}\;1$ 

| Clubs                       |                  |                  |                  |                  | Members                     |                    |                                     |                    |                  |
|-----------------------------|------------------|------------------|------------------|------------------|-----------------------------|--------------------|-------------------------------------|--------------------|------------------|
|                             | RESUL            | TS FOR 2014-2015 | i                |                  | RESULTS FOR 2014-2015       |                    |                                     |                    |                  |
| QUARTER                     | NEW CLUB<br>GOAL | NEW CLUBS        | DROPPED<br>CLUBS | NET<br>GAIN/LOSS | QUARTER                     | NEW MEMBER<br>GOAL | CHARTER AND<br>NEW MEMBERS<br>ADDED | DROPPED<br>MEMBERS | NET<br>GAIN/LOSS |
| JULY/AUG/SEPT               | 4                | 0                | 0                | 0                | JULY/AUG/SEPT               | 82                 | 23                                  | 43                 | -20              |
| OCT/NOV/DEC                 | 1                | 0                | 0                |                  | OCT/NOV/DEC                 | 28                 | 41<br>9                             | 26<br>28           | 15<br>-19        |
| JAN/FEB/MAR<br>APR/MAY/JUNE | 0                | 0                | 0                | -1<br>0          | JAN/FEB/MAR<br>APR/MAY/JUNE | 10<br>8            | 0                                   | 0                  | -19              |